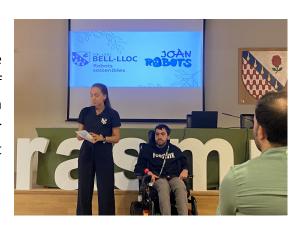

#### - Active Participation of Faculty and Students:

Amanda, a teacher at Bell-lloc School, shared a sustainable project with the help of Joan Robots, emphasizing faculty dedication to incorporating environmental themes into the classroom.

#### - Joan Robots Project:

Joan Robots, representing a boy with disabilities who creates robots from recycled materials. participated the event, in showcasing robots made by Bell-lloc students and Joan's organization.

#### **Integration of Sustainable School Projects**

Collaboration with the Joan Robots project, part of Bell-lloc's sustainable school program (and therefore within Greener Green itself), was an example of how a sustainable project that excites students and generates participation with families can be implemented. This project, focused on sustainability education with active child participation, enhanced parental involvement in the school's sustainable activities, connecting them with the detailed explanation of Greener Green.