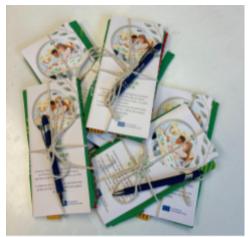

Obsegui per als participants

#### **Sustainable Gifts for Attendees**

Each participant was gifted with an item that not only had symbolic meaning but was also sustainable. The gift included a reusable sandwich wrap, a pen, and an informational pamphlet from Greener Green. This gesture was crucial, as all attendees showed interest in acquiring the gifts, and the fact that all items carried the event's logo likely encouraged participants to reflect on the project once they returned home.

The gift offered to all participants and the refreshments significantly contributed to maintaining a positive and satisfying atmosphere. The decision to provide sustainable sandwich wraps, a pen, and a brochure was not only appreciated but also translated into the participants staying until the end of the event. The sense of community was further reinforced when participants chose to stay, sharing conversations and enjoying each other's company at the end of the event.