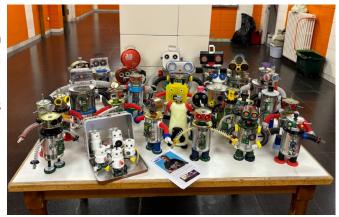

#### - Active Participation of Faculty and Students:

Amanda, a teacher at Bell-lloc School, shared a sustainable project with the help of Joan Robots, emphasizing faculty dedication to incorporating environmental themes into the classroom.

#### - Joan Robots Project:

Joan Robots, representing a boy with disabilities who creates robots from recycled materials. participated the event, in showcasing robots made by Bell-lloc students and Joan's organization.

#### **Integration of Sustainable School Projects**

Collaboration with the Joan Robots project, part of Bell-lloc's sustainable school program (and therefore within Greener Green itself), was an example of how a sustainable project that excites students and generates participation with families can be implemented. This project, focused on sustainability education with active child participation, enhanced parental involvement in the school's sustainable activities, connecting them with the detailed explanation of Greener Green.