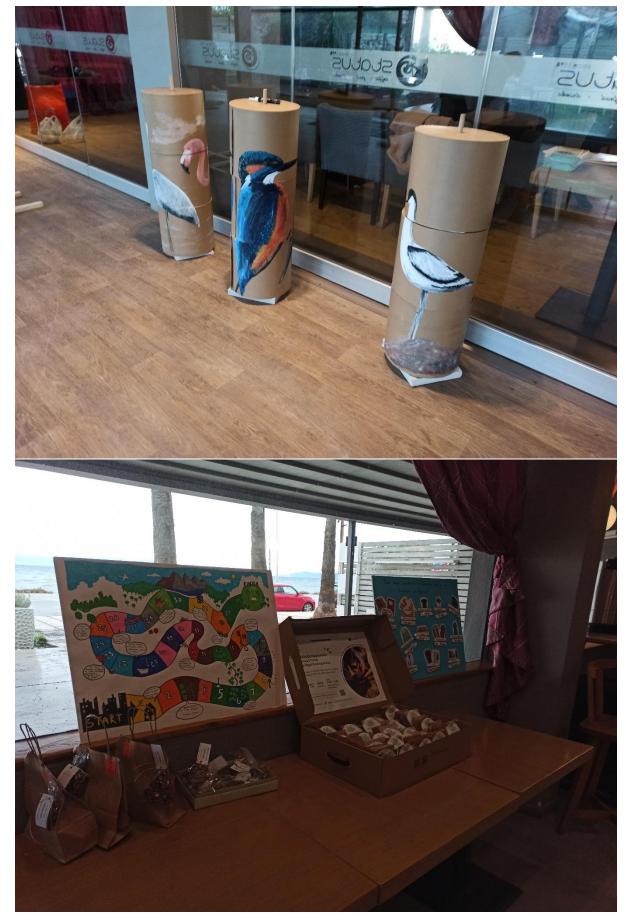

### Introduction

An event to mark the end of the GREENER GREEN project was held in collaboration by the Vareia Primary School and IDEC in Lesvos island on Saturday 9<sup>th</sup> of December 2023. A diverse group of over 131 participants came together in a face-to-face setting. Initially, a Workshop was held with speakers from the University of the Aegean and the Europe Direct and an update was made on the results of the project. The artistic creations of the Primary School of Vareia students, that were developed during the project life, were exhibited at the area of the event. During the event the project aims and results, the Assessment Tool, the Educational Platform and Educational Scenarios of the Greener Green project were presented. This report offers a thorough examination of the event's performance, surpassing projections and emphasising crucial components that enabled it to succeed. It also explores the key elements that contributed to the success of the event, including the strategic partnership, the engaged attendance, effective planning, and long-lasting effects on helping schools adopt a more Eco-friendly identity.

Αρχικά θα πραγματοποιηθεί Ημερίδα με ομιλιτές από το Πανεπιστήμιο Αιγαίου και το Europe Direct και ενημέρωση για τα αποτελέσματα του προγράμματος.

Στο χώρο θα εκτίθενται οι δημιουργίες των μαθητών/ τριών του Δημοτικού Σχολείου.

Επίσης θα έχουν τοποθετηθεί και παιχνίδια που κατασκευάστηκαν κατά τη διάρκεια του προγράμματος

https://aeolos.tv/60917/ekdilosi-apo-to-dimotiko-scholeio-vareias-gia-tin-lixitou-evropaikou-programmatos-greener-green