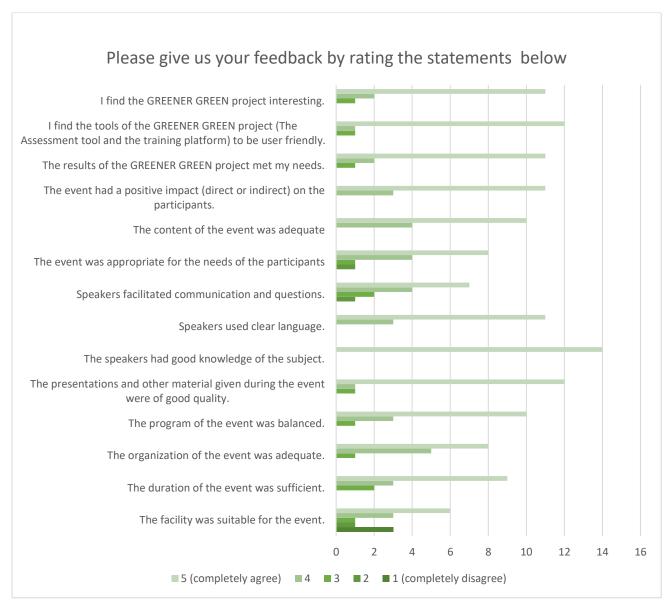

At the end of the event, 14 attendees completed a survey and gave their feedback concerning the GREENER GREEN Project. Below we can see the participants' evaluation of the Multiplier event.

To the question if they have any suggestions and/or comments to make about the GREENER GREEN event they have answered the following:

Overall, we distinguish that the participants seemed satisfied with both the GREENER GREEN multiplier event as well as the project as a whole. The majority of the participants mentioned thinking that the project's impact on all levels will be very positive. They also made some insightful comments on how to enrich the program further. Some complaints were made mainly concerning the facility that the event was held at, but overall a lot of positive feedback was given and the event was deemed successful.