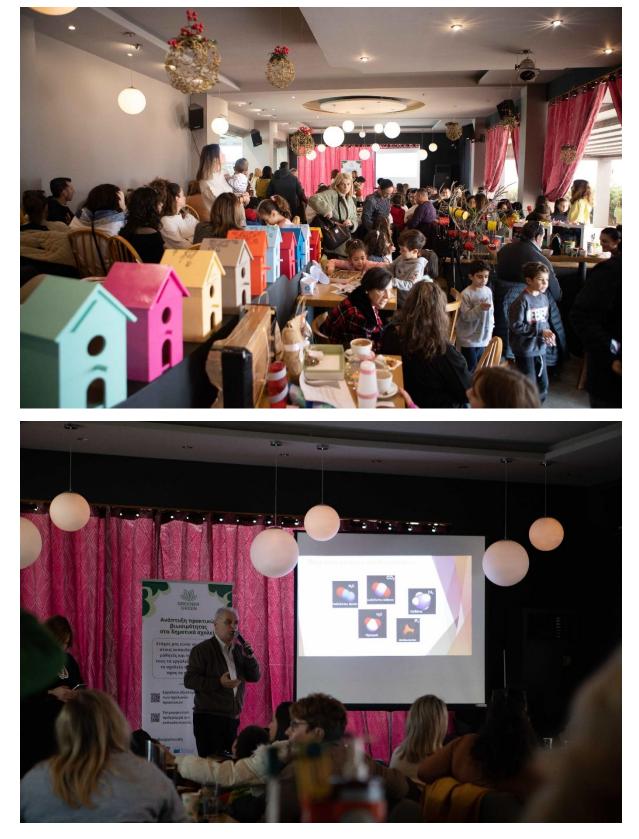

### Photos of the Event

**ို့**နို့ FAPEL

LIÈGE université Climatologie & Topoclimatologie

The event was opened by the Regional Education Director of the North Aegean, Mrs. Katerina Strataki and the Coordinator of School Counselors for the North Aegean, Mr. Dimitrios Boumbas. Also, the event was welcomed by Mr. Tolis Matas, representative of the Lesvos Without Plastics NGO.

The speeches delivered by the esteemed guests added significant value to the event, capturing the audience's attention with their highly relevant and focused topics of discussion. The content of these speeches not only fascinated the attendees but also resonated with them, leading to heightened engagement and active participation. The honoured guests' ability to address pertinent issues directly and succinctly contributed to the overall success of the event, leaving a lasting impact on the audience.

Efficient time management played a crucial role in the flawless execution of the event. The meticulous adherence to a well-structured agenda ensured that every moment was maximised, fostering active participation and capturing the undivided attention of attendees.