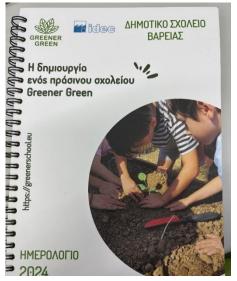

*I.* agenda gifted to the participants.

Participants expressed gratitude for the transparency and clarity of information provided ahead of the event, contributing to a positive pre-event sentiment.

A thoughtful touch was added to the event by gifting each participant with an agenda inspired by the theme of the Greener Green project. The gift not only held symbolic significance but was also environmentally sustainable, which resonated well with attendees.