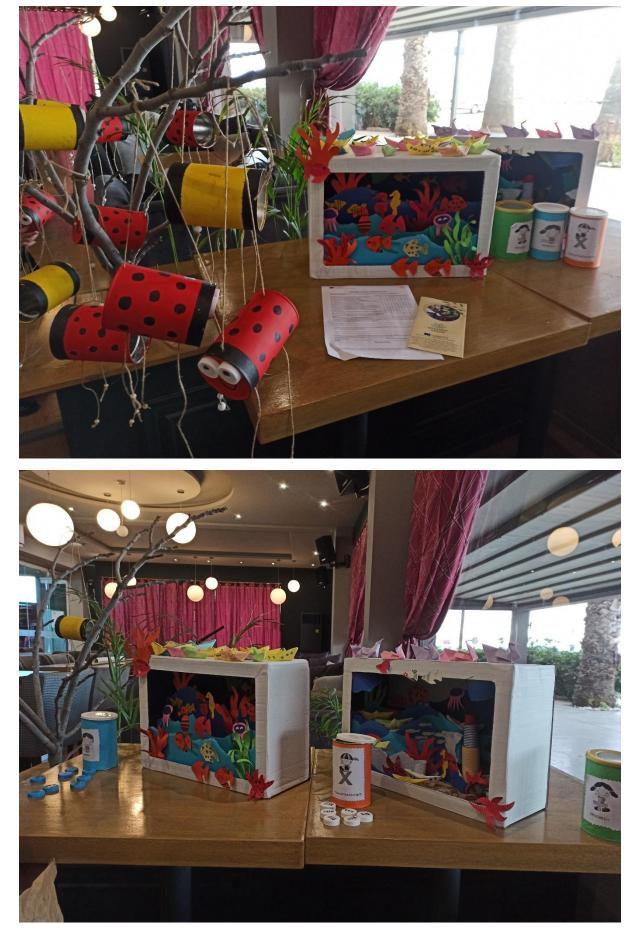

### Introduction

An event to mark the end of the GREENER GREEN project was held in collaboration by the Vareia Primary School and IDEC in Lesvos island on Saturday 9<sup>th</sup> of December 2023. A diverse group of over 131 participants came together in a face-to-face setting. Initially, a Workshop was held with speakers from the University of the Aegean and the Europe Direct and an update was made on the results of the project. The artistic creations of the Primary School of Vareia students, that were developed during the project life, were exhibited at the area of the event. During the event the project aims and results, the Assessment Tool, the Educational Platform and Educational Scenarios of the Greener Green project were presented. This report offers a thorough examination of the event's performance, surpassing projections and emphasising crucial components that enabled it to succeed. It also explores the key elements that contributed to the success of the event, including the strategic partnership, the engaged attendance, effective planning, and long-lasting effects on helping schools adopt a more Eco-friendly identity.

Αρχικά θα πραγματοποιηθεί Ημερίδα με ομιλιτές από το Πανεπιστήμιο Αιγαίου και το Europe Direct και ενημέρωση για τα αποτελέσματα του προγράμματος.

Στο χώρο θα εκτίθενται οι δημιουργίες των μαθητών/ τριών του Δημοτικού Σχολείου.

Επίσης θα έχουν τοποθετηθεί και παιχνίδια που κατασκευάστηκαν κατά τη διάρκεια του προγράμματος

https://aeolos.tv/60917/ekdilosi-apo-to-dimotiko-scholeio-vareias-gia-tin-lixitou-evropaikou-programmatos-greener-green