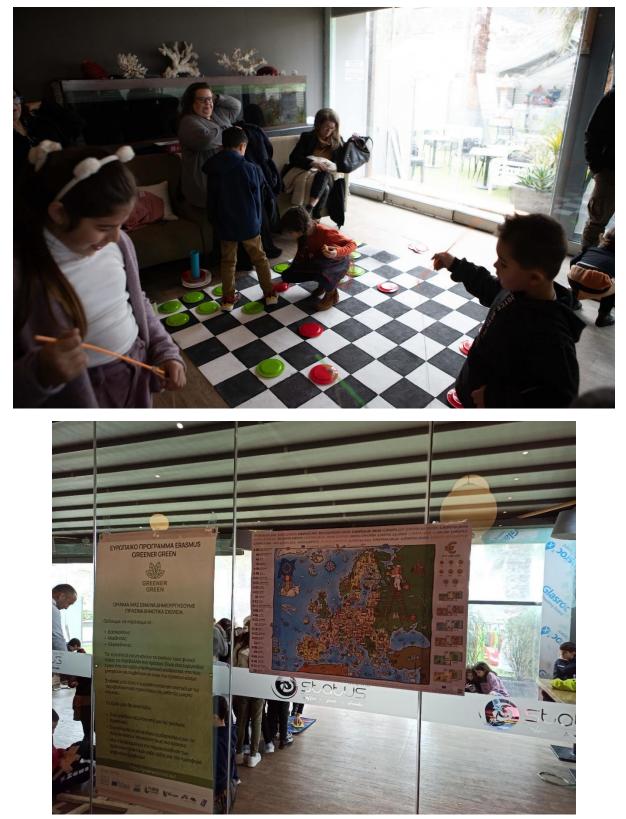

### Photos of the Event

**ို့**နို့ FAPEL

LIÈGE université Climatologie & Topoclimatologie

At the end of the event, gifts were distributed to all the children who participated in the games (a badge of the project and a bag of seeds for the birds).