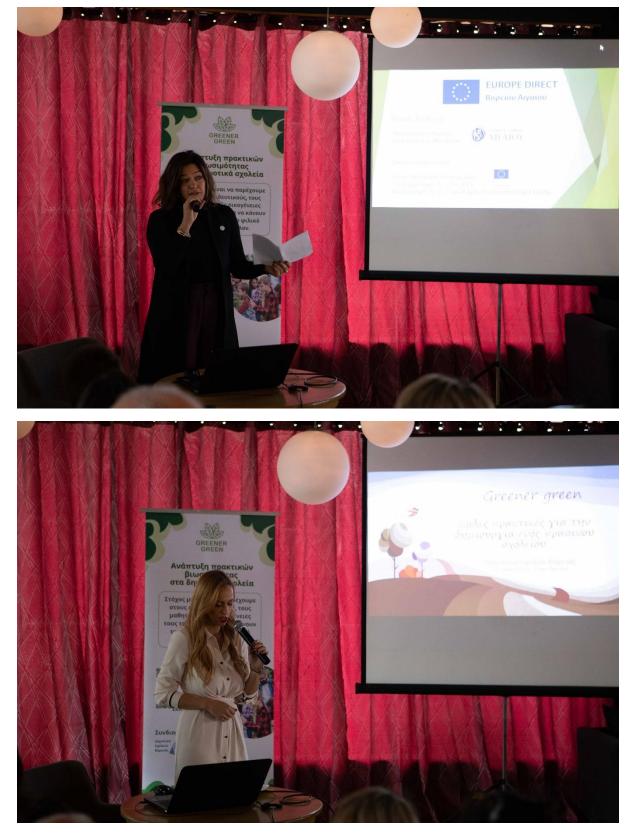

### Photos of the Event

**ို့**နို့ FAPEL

LIÈGE université Climatologie & Topoclimatologie

The event was opened by the Regional Education Director of the North Aegean, Mrs. Katerina Strataki and the Coordinator of School Counselors for the North Aegean, Mr. Dimitrios Boumbas. Also, the event was welcomed by Mr. Tolis Matas, representative of the Lesvos Without Plastics NGO.

The speeches delivered by the esteemed guests added significant value to the event, capturing the audience's attention with their highly relevant and focused topics of discussion. The content of these speeches not only fascinated the attendees but also resonated with them, leading to heightened engagement and active participation. The honoured guests' ability to address pertinent issues directly and succinctly contributed to the overall success of the event, leaving a lasting impact on the audience.