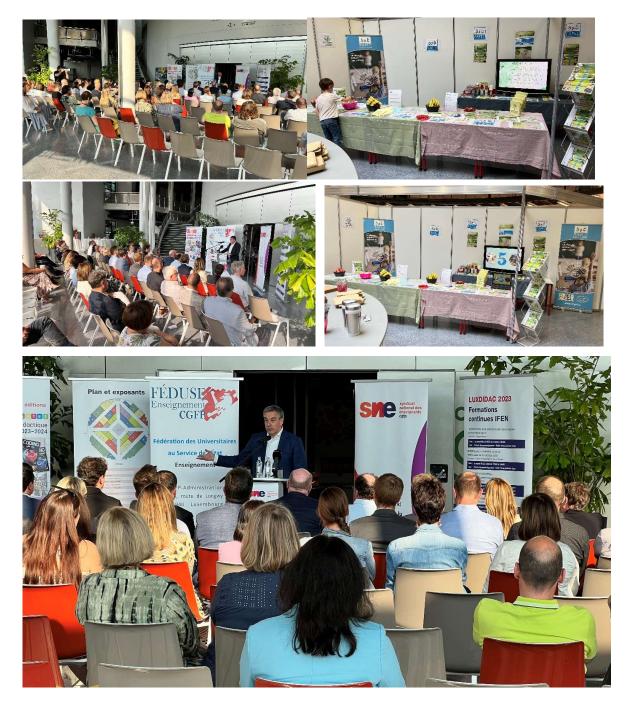

# LuxDidac

In Luxembourg, the teachers' union organizes a unique fair for teachers that takes place once each 2 years.

During this fair, new teaching materials and the latest findings in the field of education are on display and made available to teachers, who can then purchase them to improve their teaching methods.

This 3-day fair is interspersed with workshops and meetings, and the Minister of Education honors the fair with a visit and a speech.

#### organisée par : SNE/CGFP et FÉDUSE/ENSEIGNEMENT-CGFP

- FOIRE de MATÉRIEL DIDACTIQUE : Exposants nationaux et internationaux

 FORMATIONS CONTINUES sous forme de conférences et Workshops

FAPEL enjoyed a central booth at the fair and occupied the space for 3 days.

Cofinancé par l'Union européenne

Cofinancé par l'Union européenne

#### 3. Key highlights

FAPEL provided teachers with reliable information about Greener Green project & displayed many information & presentations about the Greener school, offering advices and best methods to ensure the switch of their school to a respectful green attitude and to adapt the learning for primary school aged pupils.