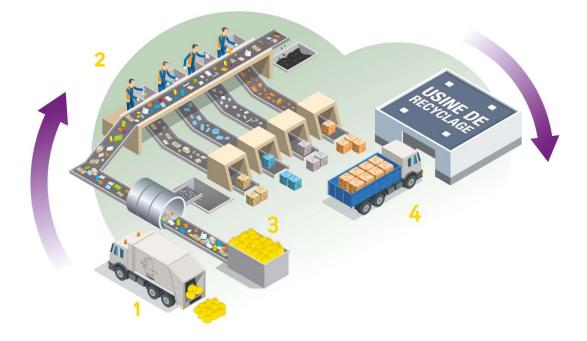

#### 3. Key highlights

A main idea quickly emerged, and we set about pushing this idea further with the help of a small group for this multiplier event.

The sorting centers appealed strongly to us, and we realized that they would represent a serious partner for the environment, as they have begun to sort waste in a different way and give new life to many of the products that arrive at their recycling centers.

They innovate by creating exchange corners and organizing free distribution days and dates for certain products that are still in good working order. They even propose specific dates for repairs on household appliances or by theme and product family.

The concept seems very viable and is attracting more and more participants.

This represents an excellent green approach that we'll be disseminating through our networks or giving visibility to these sorting centers each time an event is published.