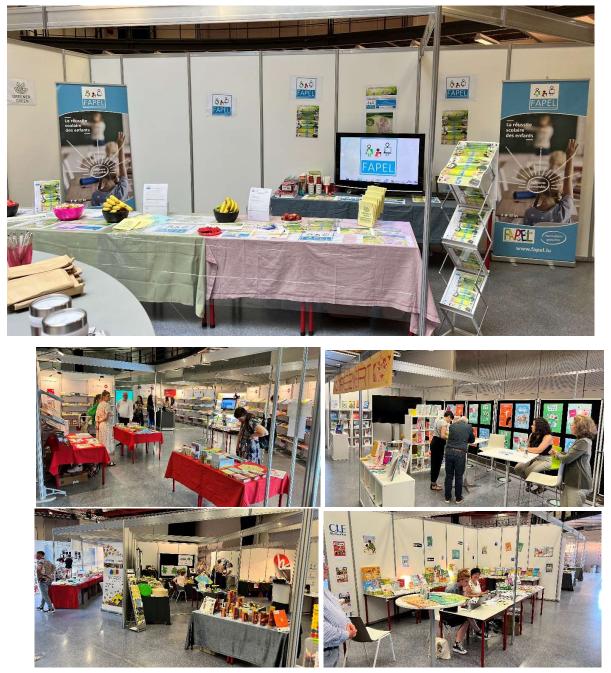

FAPEL enjoyed a central booth at the fair and occupied the space for 3 days.

Cofinancé par l'Union européenne

Cofinancé par l'Union européenne

#### 3. Key highlights

FAPEL provided teachers with reliable information about Greener Green project & displayed many information & presentations about the Greener school, offering advices and best methods to ensure the switch of their school to a respectful green attitude and to adapt the learning for primary school aged pupils.