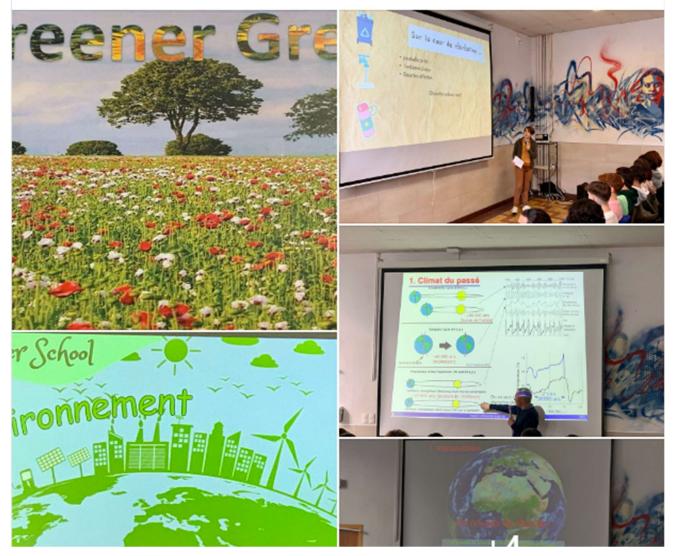

#### 3. Key highlights

The school, represented by the student committee, kicked off the meeting with a very interesting presentation on the school's green achievements, including an overview of activities and their spin-offs.

Key Highlights

Xavier Fettweis followed with an in-depth presentation on ecological research and a detailed look at climate change and its harmful effects. Xavier detailed the effects of climate change with elaborate diagrams and graphs. A projection of the movements and adaptations of vegetation and crops as a function of changing temperatures, highlighting the astonishingly rapid climatic shift in Europe that exceeds even the most pessimistic forecasts.

#### Athénée Royal Nestor Outer de Virton

Lundi dernier, les élèves de 5e et 6e G ont participé à une conférence sur le réchauffement climatique. Malgré la météo froide et neigeuse 
de ces derniers jours M. Fettweis X., professeur à l'ULG et climatologue, a expliqué, à l'aide de nombreux graphiques, qu'on ne pouvait plus faire marche arrière et qu'il était temps de se retrousser les manches 
... Il a d'ailleurs expliqué que l'ULG allait intégrer un cours sur le "développement durable" afin de transformer nos citoyens de demain en véritables acteurs

M. Krim, président de l'association des parents du Grand Duché, a ensuite présenté un outil destiné à évaluer les écoles du point de vue énergétique 📝 afin de trouver des "solutions vertes"

Bref, une belle après-midi éco-responsable à l'ARNO 😅 ! Greener Green